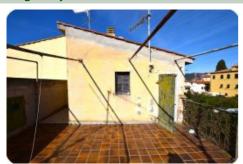

The real estate unit is located on the first floor and is part of a historic building from the early 1900s consisting of only 5 real estate units. The apartment has access from a common staircase and is entirely divided into a large living room, kitchen with access to the dining terrace of approximately 15 m2, three bathrooms, corridor leading to the 5 large bedrooms, internal connecting staircase leading to the second floor, consisting of attic room and access to the large private terrace of approximately 25 m2.

The property has finishes and construction details typical of the years of its construction, with high vaulted ceilings, very large rooms, floors with period cement tiles. Externally, the roof and main facades have been recently renovated and the property needs renovation work internally and on the terraces.