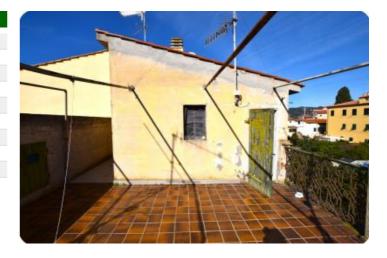

The real estate unit is located on the first floor and is part of a historic building from the early 1900s consisting of only 5 real estate units. The apartment has access from a common staircase and is entirely divided into a large living room, kitchen with access to the dining terrace of approximately 15 m2, three bathrooms, corridor leading to the 5 large bedrooms, internal connecting staircase leading to the second floor, consisting of attic room and access to the large private terrace of approximately 25 m2.

The property has finishes and construction details typical of the years of its construction, with high vaulted ceilings, very large rooms, floors with period cement tiles. Externally, the roof and main facades have been recently renovated and the property needs renovation work internally and on the terraces.