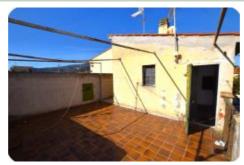

The real estate unit is located on the first floor and is part of a historic building from the early 1900s consisting of only 5 real estate units. The apartment has access from a common staircase and is entirely divided into a large living room, kitchen with access to the dining terrace of approximately 15 m2, three bathrooms, corridor leading to the 5 large bedrooms, internal connecting staircase leading to the second floor, consisting of attic room and access to the large private terrace of approximately 25 m2.

The property has finishes and construction details typical of the years of its construction, with high vaulted ceilings, very large rooms, floors with period cement tiles. Externally, the roof and main facades have been recently renovated and the property needs renovation work internally and on the terraces.