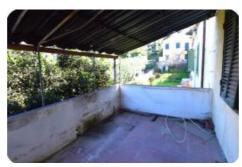

The real estate unit is located on the first floor and is part of a historic building from the early 1900s consisting of only 5 real estate units. The apartment has access from a common staircase and is entirely divided into a large living room, kitchen with access to the dining terrace of approximately 15 m2, three bathrooms, corridor leading to the 5 large bedrooms, internal connecting staircase leading to the second floor, consisting of attic room and access to the large private terrace of approximately 25 m2.

The property has finishes and construction details typical of the years of its construction, with high vaulted ceilings, very large rooms, floors with period cement tiles. Externally, the roof and main facades have been recently renovated and the property needs renovation work internally and on the terraces.