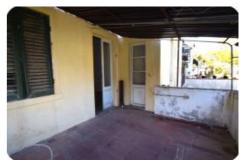

The real estate unit is located on the first floor and is part of a historic building from the early 1900s consisting of only 5 real estate units. The apartment has access from a common staircase and is entirely divided into a large living room, kitchen with access to the dining terrace of approximately 15 m2, three bathrooms, corridor leading to the 5 large bedrooms, internal connecting staircase leading to the second floor, consisting of attic room and access to the large private terrace of approximately 25 m2.

The property has finishes and construction details typical of the years of its construction, with high vaulted ceilings, very large rooms, floors with period cement tiles. Externally, the roof and main facades have been recently renovated and the property needs renovation work internally and on the terraces.