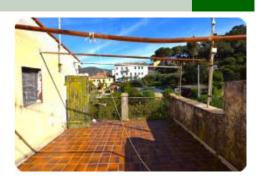

The real estate unit is located on the first floor and is part of a historic building from the early 1900s consisting of only 5 real estate units. The apartment has access from a common staircase and is entirely divided into a large living room, kitchen with access to the dining terrace of approximately 15 m2, three bathrooms, corridor leading to the 5 large bedrooms, internal connecting staircase leading to the second floor, consisting of attic room and access to the large private terrace of approximately 25 m2.

The property has finishes and construction details typical of the years of its construction, with high vaulted ceilings, very large rooms, floors with period cement tiles. Externally, the roof and main facades have been recently renovated and the property needs renovation work internally and on the terraces.